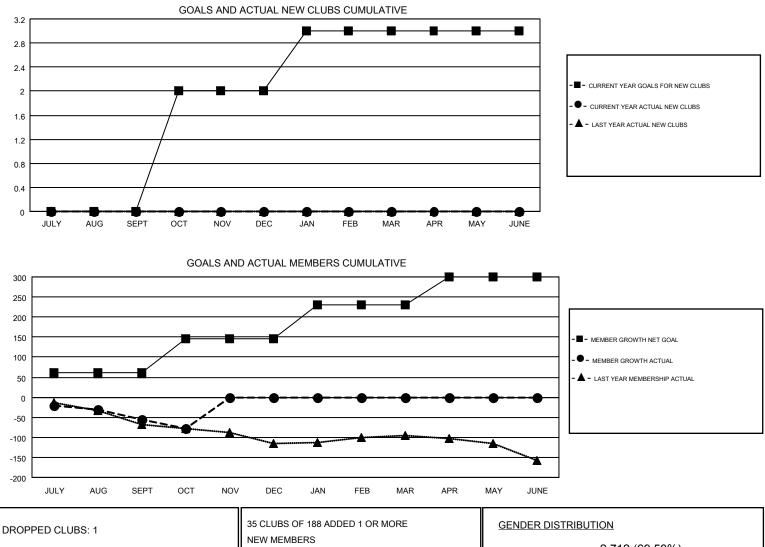

## LOCATION: ALBERTA

GMT: OPEN

| Clubs                 |               |           |               | Members               |                           |                         |                                                    |  |
|-----------------------|---------------|-----------|---------------|-----------------------|---------------------------|-------------------------|----------------------------------------------------|--|
| RESULTS FOR 2019-2020 |               |           |               | RESULTS FOR 2019-2020 |                           |                         |                                                    |  |
| QUARTER               | NEW CLUB GOAL | NEW CLUBS | DROPPED CLUBS | QUARTER               | MEMBER GROWTH NET<br>GOAL | MEMBER GROWTH<br>ACTUAL | DROPPED<br>MEMBERS ACTUAL<br>(including transfers) |  |
| JULY/AUG/SEPT         | 0             | 0         | 1             | JULY/AUG/SEPT         | 60                        | 44                      | 93                                                 |  |
| OCT/NOV/DEC           | 2             | 0         | 0             | OCT/NOV/DEC           | 85                        | 34                      | 54                                                 |  |
| JAN/FEB/MAR           | 1             | 0         | 0             | JAN/FEB/MAR           | 85                        | 0                       | 0                                                  |  |
| APR/MAY/JUNE          | 0             | 0         | 0             | APR/MAY/JUNE          | 70                        | 0                       | 0                                                  |  |

| DROPPED CLUBS: 1 |     | 35 CLUBS OF 188 ADDED 1 OR MORE | GENDER DISTRIBUTION       |                |     |
|------------------|-----|---------------------------------|---------------------------|----------------|-----|
|                  |     | NEW MEMBERS                     | MALE                      | 2,712 (69.50%) |     |
|                  |     |                                 | FEMALE                    | 1,190 (30.50%) |     |
| DROPPED MEMBERS  |     |                                 |                           |                |     |
| DECEASED         | 12  | CLICK HERE FOR CUMULATIVE       | TOTAL FAMILY UNIT MEMBERS |                | 669 |
| CLUB CANCELLED 0 |     | MEMBERSHIP DATA                 |                           |                |     |
| OTHER            | 135 |                                 | FAMILY MEMBERS F          | PAYING HALF    | 342 |
| TOTAL            | 147 |                                 |                           |                |     |
|                  |     |                                 | -11                       |                |     |